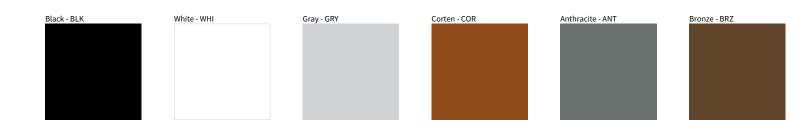

## MINI ONE 2.0 SURFACE COLOR FINISH CHART

| PROJECT  |  |
|----------|--|
| ТҮРЕ     |  |
| NOTES    |  |
| QUANTITY |  |
| DATE     |  |

Digital: Not all screens are calibrated the same, and therefore, colors will appear differently between screens.

Physical: When texture is involved, there will be variations in color, character and tone within a product series and between product families.

Zaneen Group Inc. © 2024, T 1800-388-3382, F 416-247-9319, www.zaneen.com